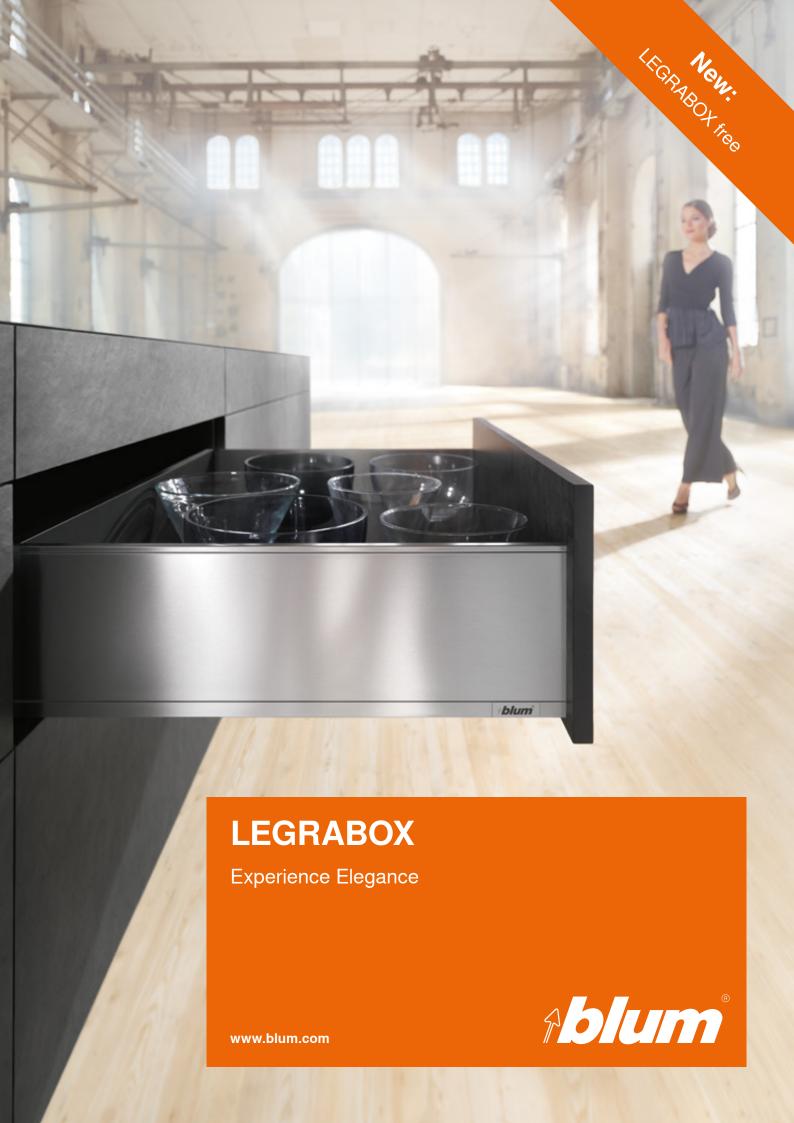

# LEGRABOX Elegant box system

Is there such thing as the perfect drawer? Different from the norm, focussed on the principles it pursues – yet unprecedented in its level of performance. Straightforward. Simple. Slim. Like LEGRABOX – Experience Elegance. The box system impresses with its clear contours, parallel drawer side design and decorative lines as central design element.