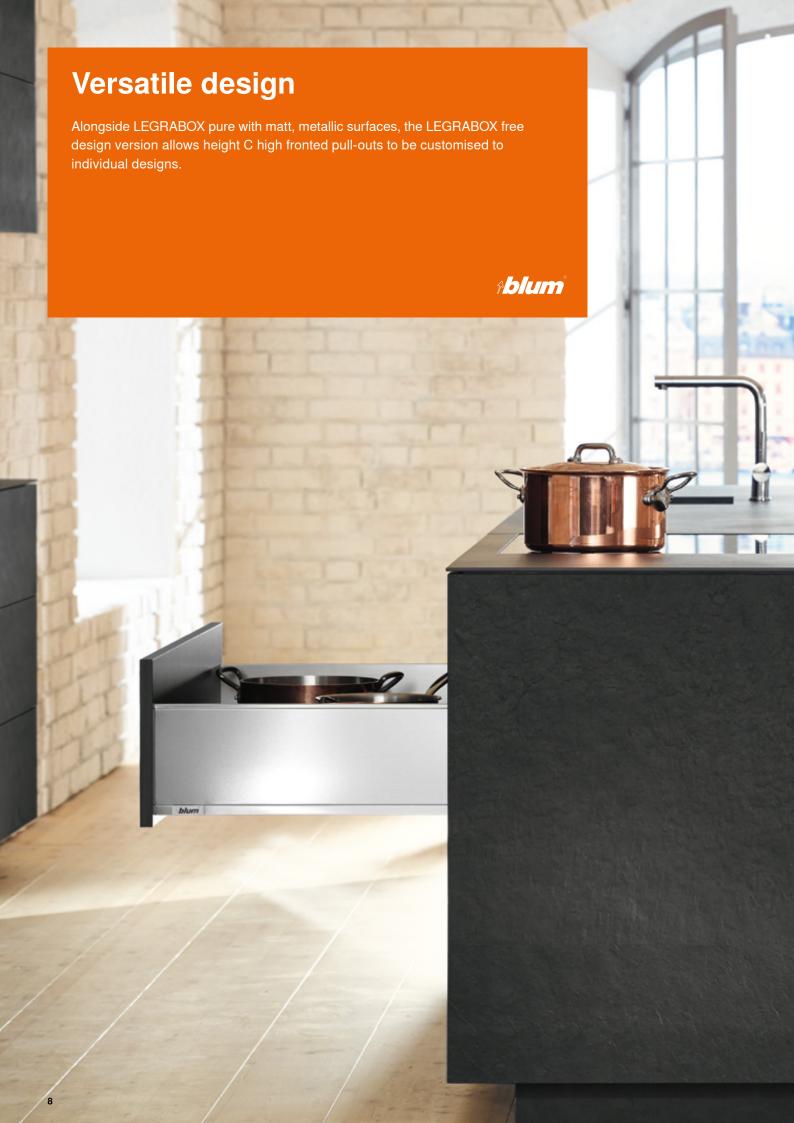

# LEGRABOX Elegant box system

Is there such thing as the perfect drawer? Different from the norm, focussed on the principles it pursues – yet unprecedented in its level of performance. Straightforward. Simple. Slim. Like LEGRABOX – Experience Elegance. The box system impresses with its clear contours, parallel drawer side design and decorative lines as central design element.