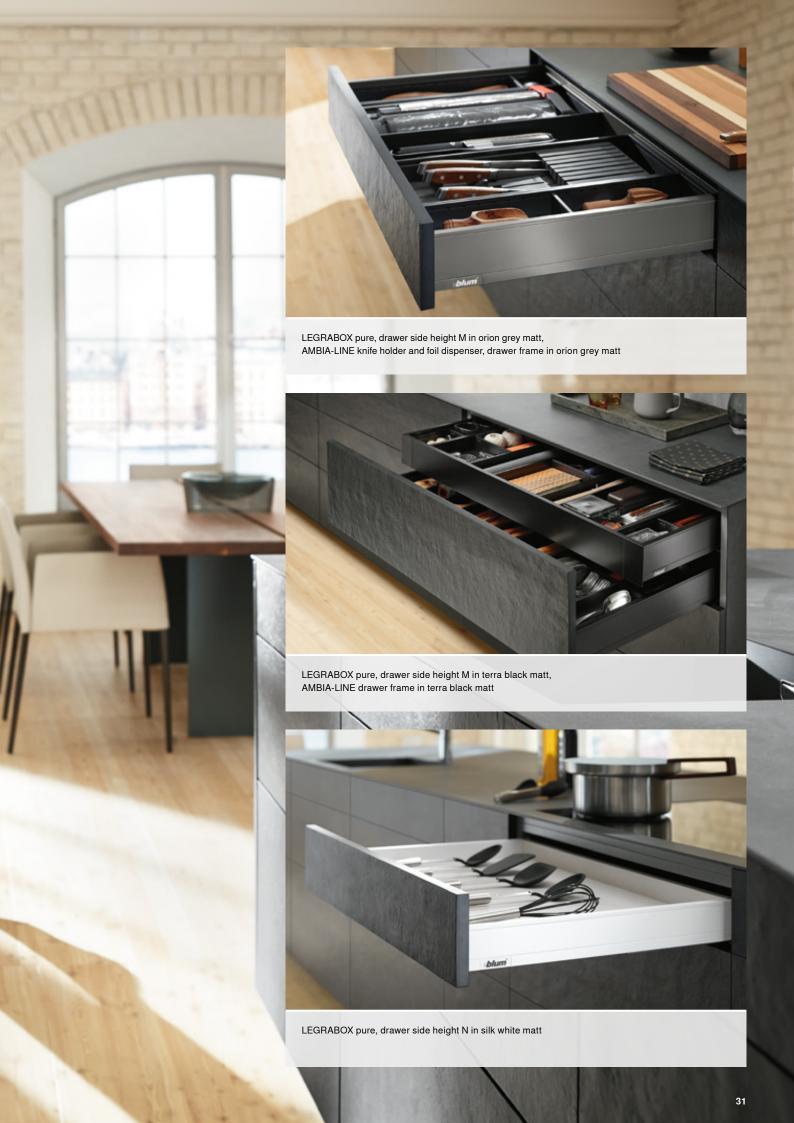

#### Perfect organisation

AMBIA-LINE creates order within LEGRABOX with simple elegance.

### Innovative colouring

The inner dividing system is available in a material and colour to match the drawer side or certain wooden décors can be used deliberately to achieve a particular effect.

### **Easy utilisation**

The frames are easy to insert and can be positioned as desired. Steel frames for the high fronted pull-out are held securely by a magnet.

## **Complete programme**

The AMBIA-LINE programme is clear and diverse at the same time and available in the following versions: in a steel design with frames made from powder-coated steel in the colours terra black matt, orion grey matt and silk white matt. It is also available in a combination of steel components and selected wooden décor in Tennessee walnut, Nebraska oak and Bardolino oak.