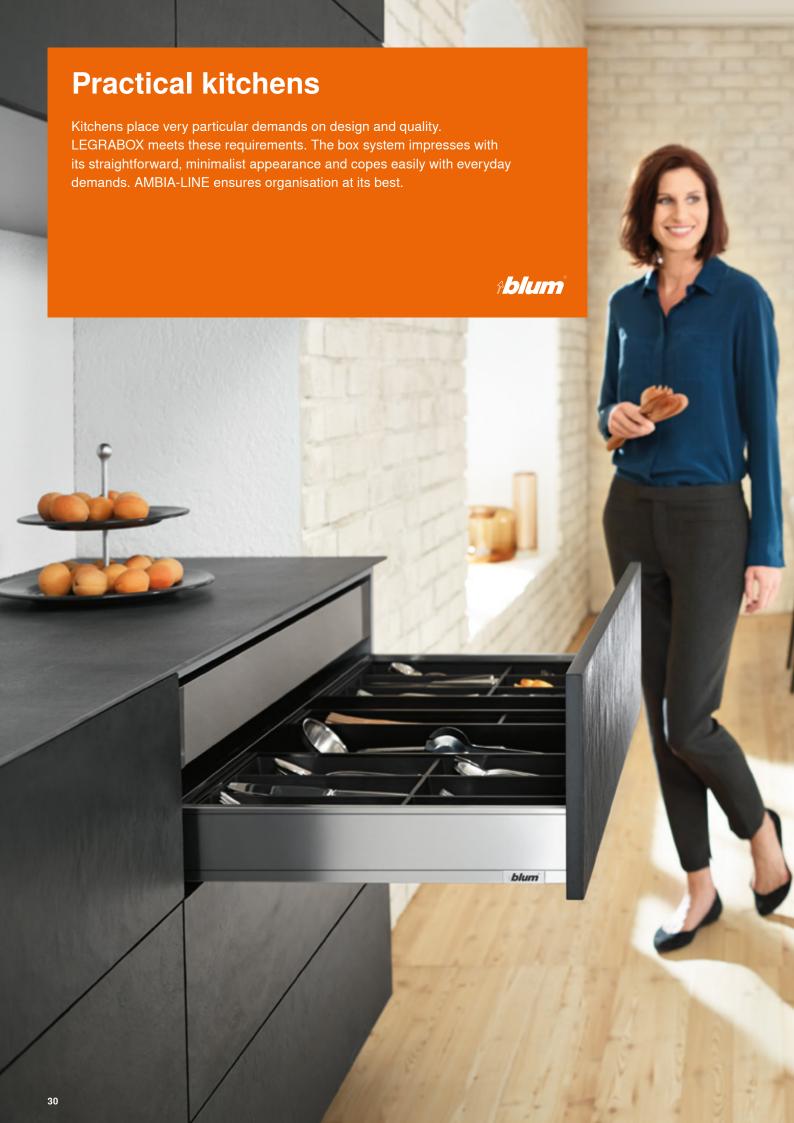

# LEGRABOX Elegant box system

Is there such thing as the perfect drawer? Different from the norm, focussed on the principles it pursues – yet unprecedented in its level of performance. Straightforward. Simple. Slim. Like LEGRABOX – Experience Elegance. The box system impresses with its clear contours, parallel drawer side design and decorative lines as central design element.