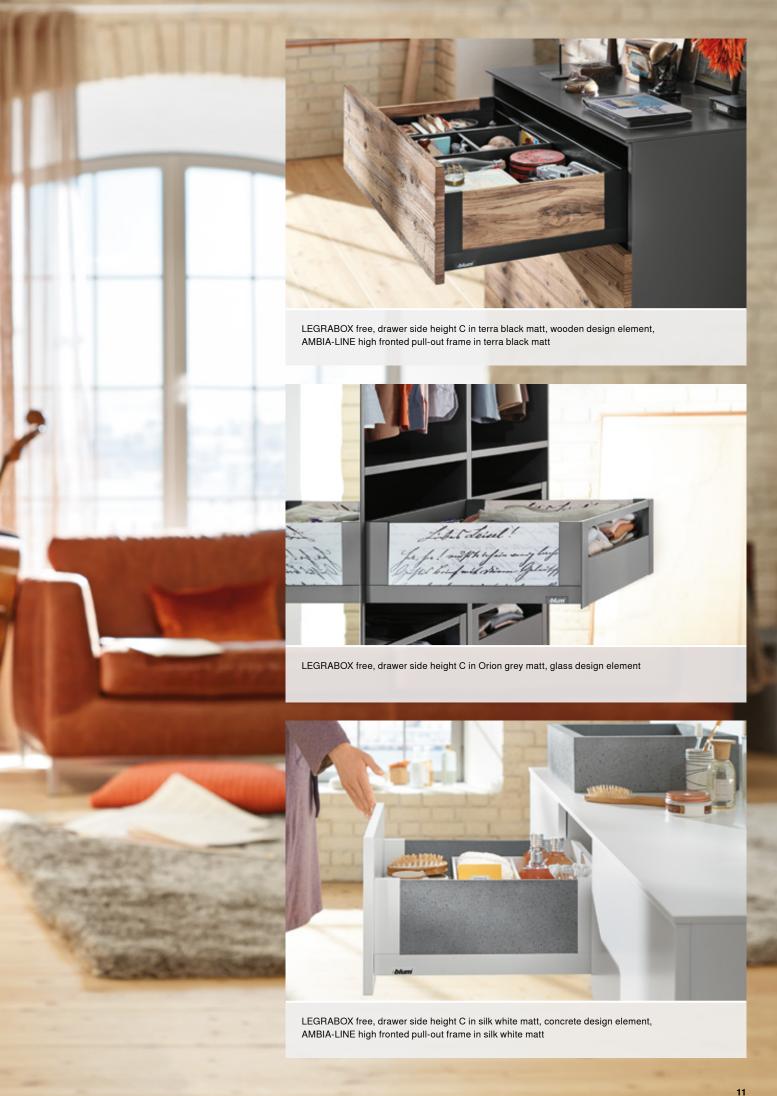

### Innovative colouring

The inner dividing system is available in a material and colour to match the drawer side or certain wooden décors can be used deliberately to achieve a particular effect.

## **Complete programme**

The AMBIA-LINE programme is clear and diverse at the same time and available in the following versions: in a steel design with frames made from powder-coated steel in the colours terra black matt, orion grey matt and silk white matt. It is also available in a combination of steel components and selected wooden décor in Tennessee walnut, Nebraska oak and Bardolino oak.