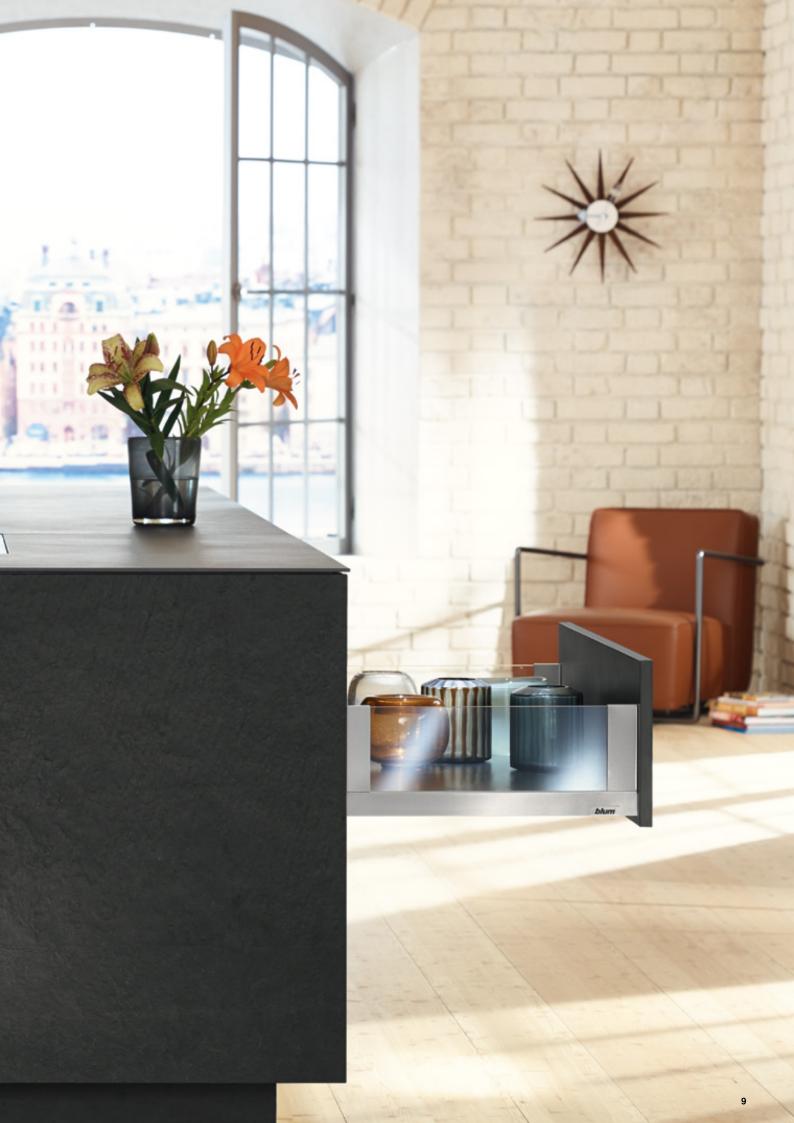

# LEGRABOX Elegant box system

Is there such thing as the perfect drawer? Different from the norm, focussed on the principles it pursues – yet unprecedented in its level of performance. Straightforward. Simple. Slim. Like LEGRABOX – Experience Elegance. The box system impresses with its clear contours, parallel drawer side design and decorative lines as central design element.