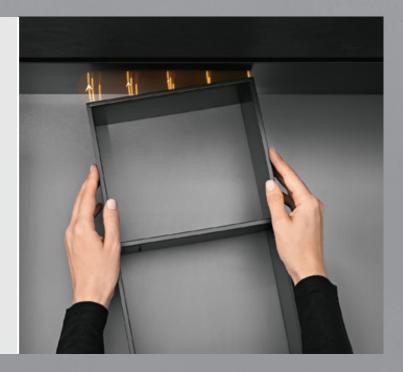

### **Easy utilisation**

The frames are easy to insert and can be positioned as desired. Steel frames for the high fronted pull-out are held securely by a magnet.