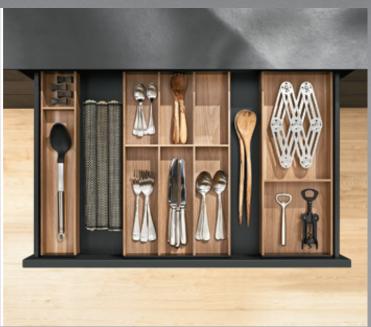

#### Perfect organisation

AMBIA-LINE creates order within LEGRABOX with simple elegance.

### Innovative colouring

The inner dividing system is available in a material and colour to match the drawer side or certain wooden décors can be used deliberately to achieve a particular effect.