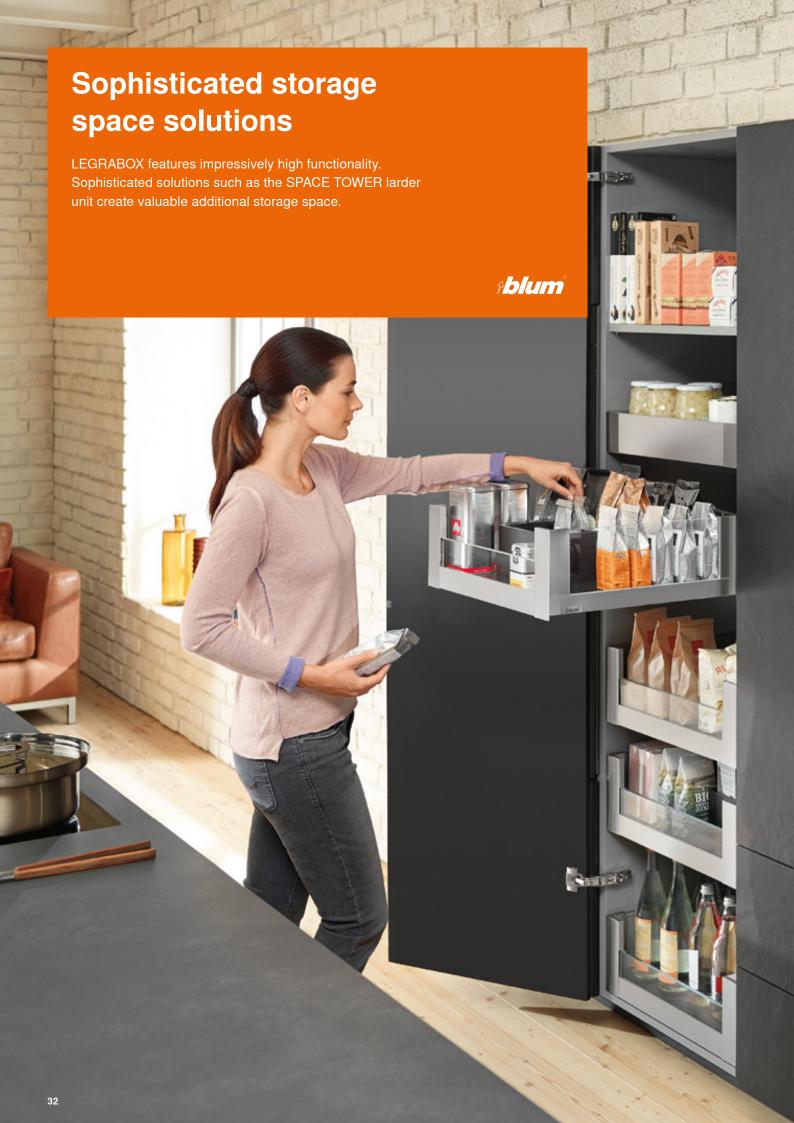

# LEGRABOX Elegant box system

Is there such thing as the perfect drawer? Different from the norm, focussed on the principles it pursues – yet unprecedented in its level of performance. Straightforward. Simple. Slim. Like LEGRABOX – Experience Elegance. The box system impresses with its clear contours, parallel drawer side design and decorative lines as central design element.