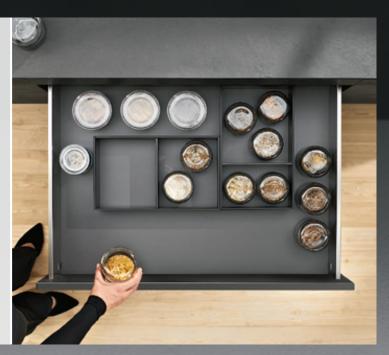

#### Perfect organisation

AMBIA-LINE creates order within LEGRABOX with simple elegance.

### Innovative colouring

The inner dividing system is available in a material and colour to match the drawer side or certain wooden décors can be used deliberately to achieve a particular effect.