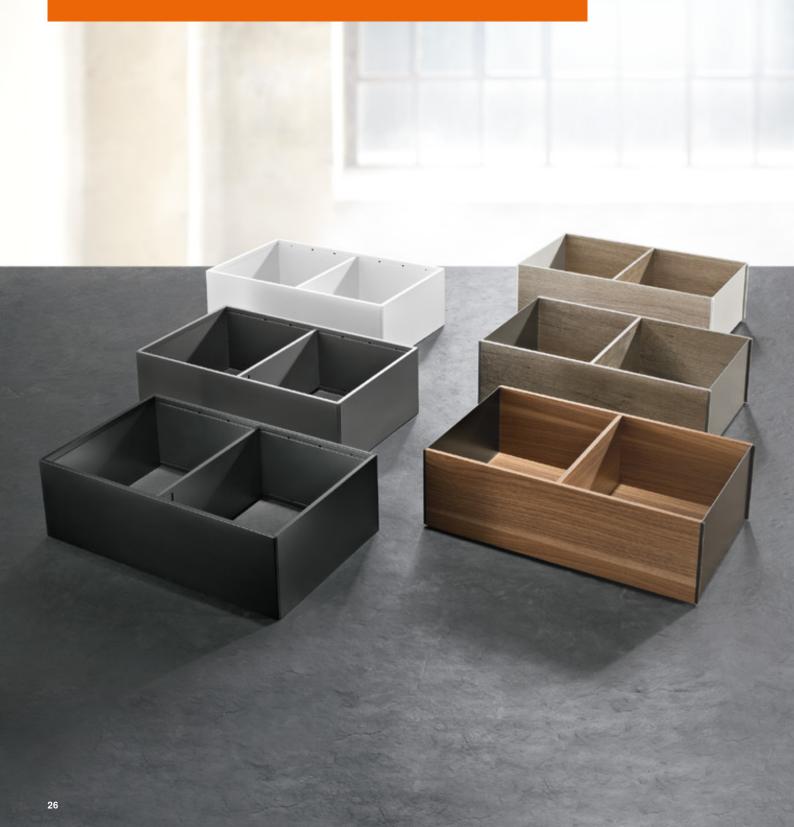

### Innovative colouring

The inner dividing system is available in a material and colour to match the drawer side or certain wooden décors can be used deliberately to achieve a particular effect.

## **Complete programme**

The AMBIA-LINE programme is clear and diverse at the same time and available in the following versions: in a steel design with frames made from powder-coated steel in the colours terra black matt, orion grey matt and silk white matt. It is also available in a combination of steel components and selected wooden décor in Tennessee walnut, Nebraska oak and Bardolino oak.