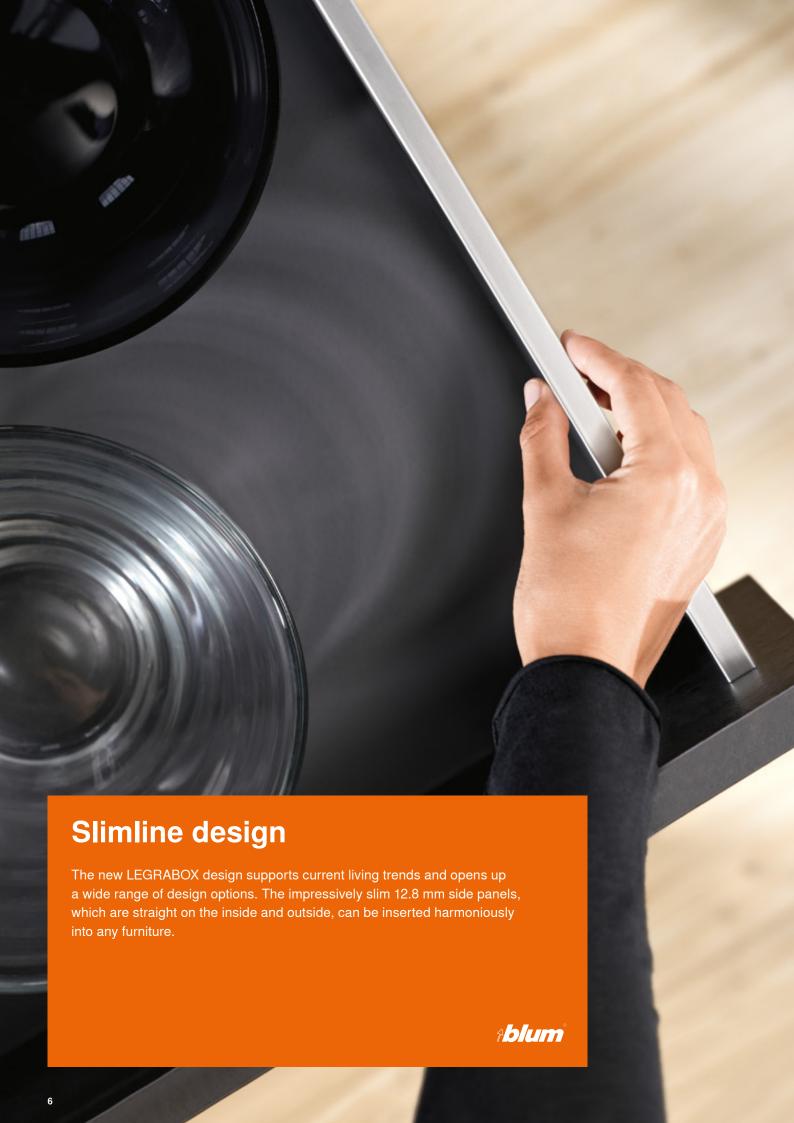

# LEGRABOX Elegant box system

Is there such thing as the perfect drawer? Different from the norm, focussed on the principles it pursues – yet unprecedented in its level of performance. Straightforward. Simple. Slim. Like LEGRABOX – Experience Elegance. The box system impresses with its clear contours, parallel drawer side design and decorative lines as central design element.

*îblum* 













#### Perfect organisation

AMBIA-LINE creates order within LEGRABOX with simple elegance.



### Innovative colouring

The inner dividing system is available in a material and colour to match the drawer side or certain wooden décors can be used deliberately to achieve a particular effect.



### **Easy utilisation**

The frames are easy to insert and can be positioned as desired. Steel frames for the high fronted pull-out are held securely by a magnet.



## **Complete programme**

The AMBIA-LINE programme is clear and diverse at the same time and available in the following versions: in a steel design with frames made from powder-coated steel in the colours terra black matt, orion grey matt and silk white matt. It is also available in a combination of steel components and selected